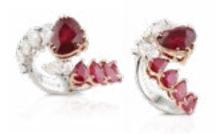

Glenn Spiro 'Angelus' rose gold and black silver earrings set with 324 round cognac diamonds, 61 round brilliant cognac diamonds, 400 round brilliant diamonds and 37 single cut diamonds