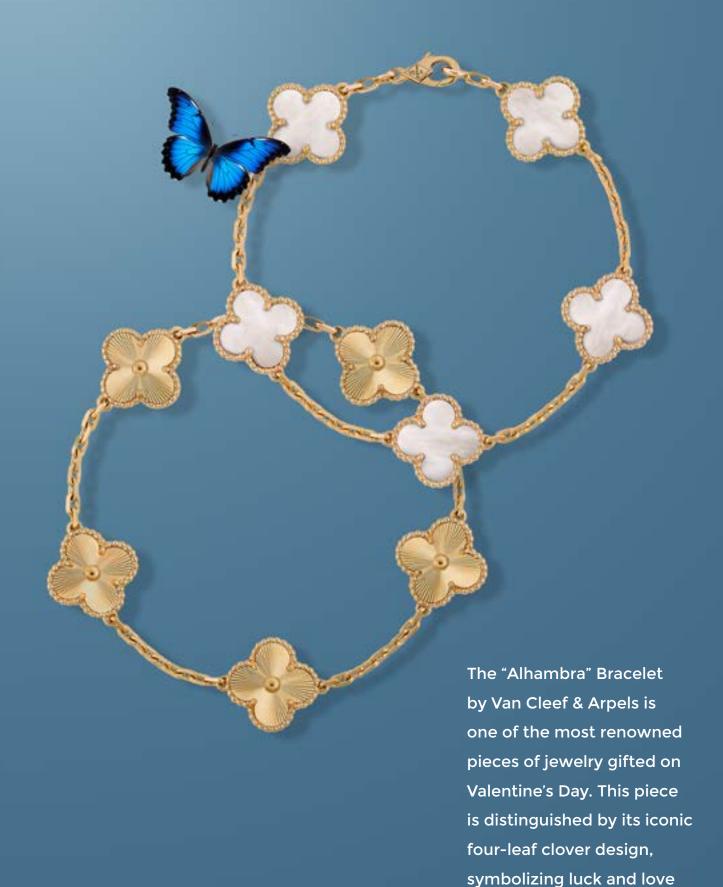

## "Alhambra" Bracelet

# ســوار "الدمبـرا"

سوار "ألامبرا" من فان كليف آند آربلز هي واحدة من أشهر قطع المجوهـرات التي قدمت كهديـة في عيـد الحـب. هـذه القطعـة تتميـز بتصميمهـا الأيقوني على شـكل البرسـيم ذو الأربـع أوراق، ممـا يرمـز إلـى الحـظ والحـب