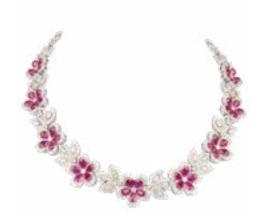

This exquisite necklace is a true masterpiece of craftsmanship, featuring an opulent combination of rare gemstones. It showcases vivid Burma rubies meticulously arranged in a stunning floral motif, radiating vibrant red hues. Surrounding the design are lush green Panjshir emeralds, symbolizing elegance and vitality. At the heart of this creation lies a dazzling Golconda diamond, renowned for its unmatched clarity and brilliance. Set in 18K gold, the necklace blends luxury and sophistication, making it a timeless piece of high jewelry. Each element reflects meticulous artistry and celebrates the beauty of nature-inspired design.