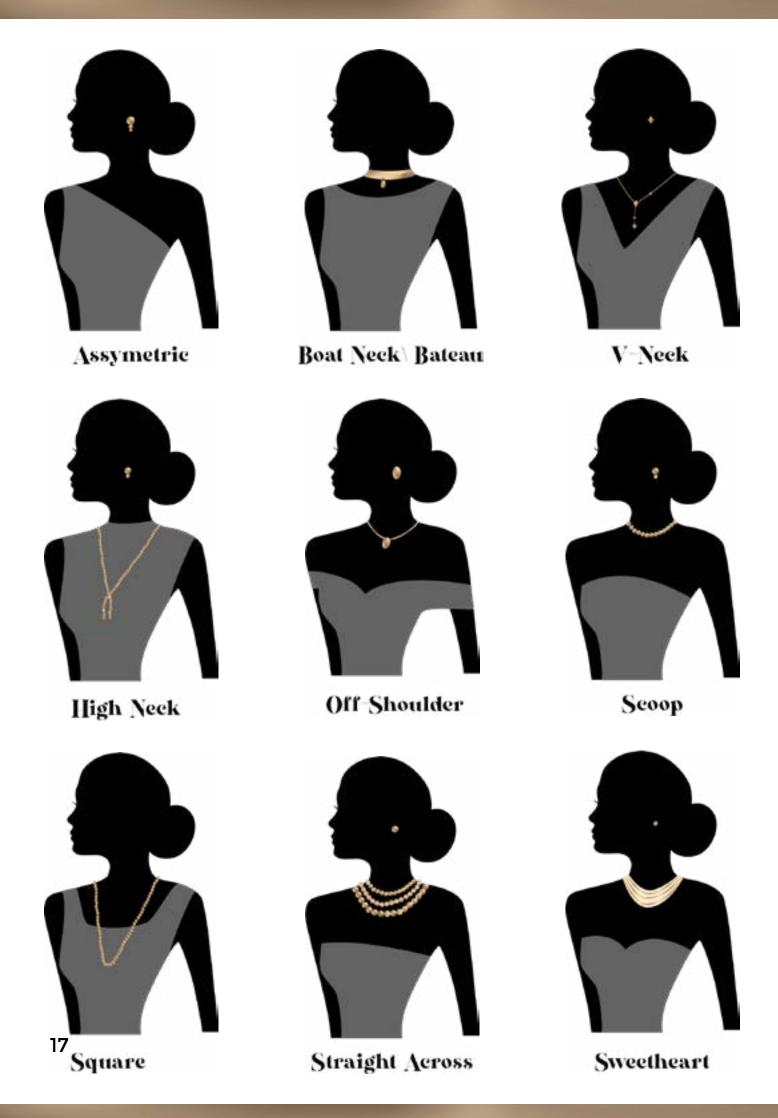

يار تصميمات عصرية مع تفاصيل معقدة.

# ٦. تأكد من المقاس الصحيح

لا شيء أكثر إحباطاً من خاتم لا يناسب إصبع شريكتك. حاول معرفة المقاس المناسب قبل الشراء، ويمكنك الاستعانة بصديقاتها أو أقاربها للحصول على المساعدة في ذلك.





# ٧. فكر في التخصيص لإضفاء لمسة شخصية على الخاتم، يمكنك . التفكيٍر في تخصيصه بنقش خاص مثل تاريخ مميز أُو عبارة تعبر عن حبكما.

٨. تحقق من الشهادات والجودة

مقابل ما تدفعه.

عند شراء خاتم يحتوي على حجر كريم، تأكد

الحجر. هذا يضمن أنك تحصل على قيمة

من الحصول على شِهادة تثبت أُصالة وجودة

اختيـار خاتـم الخطوبـة المثالـي هـو تعبيـر عـن الحـب والاهتمـام بشـريكتك. باتبـاع هـذه النصائـح البسـيطة، يمكنك العثـور على الخاتـم الـذي يعبـر عـن مشـاعرك ويظـل ذكـرى جميلـة طـوال العمـر. تذكـر، الأهـم هـو أن الخاتـم يعبـر عـن حبـك واهتمامـك، وليس بالضرورة أن يكـون الأغلى هو الأفضل







# أشهر 0 قطع مجوهارات تم إهداؤها في عيد الحب

عيد الحب هو الوقت المثالي للتعبير عن الحب والتقدير من خلال الهدايا التي تبقى ذكرى خالدة. ومن بين الهدايا الأكثر تميزاً تأتي المجوهـرات الفاخـرة التي تضفي لمسـة مـن الرقـي والرومانسـية علـى المناسـبة

على مر السنين، شهدنا تقديم قطع مجوهـرات اسـتثنائية أصبحـت أيقونـات خالـدة تمثـل الحـب والالتـزام. في هـخا المقـال، نسـتعرض 0 مـن أشـهر قطـع المجوهـرات التي تـم إهداؤهـا فـي عيـد الحـب

# قلادة قلب المديط

A CONTRACTOR OF THE PARTY OF TH

واحدة من أشهر قطع المجوهرات في العالم، اكتسبت شهرتها بعـد ظهورهـا في فيلـم "تيتانيـك". تـم إهـداء نسـخة حقيقيـة مـن الـقلادة إلى المغنيـة سيلين ديـون مـن قبـل زوجهـا كهديـة عيـد الحـب، لتصبـح رمـزاً للرومانسـية الكلاسـيكية

# خاتم الياقوت الأزرق للأميرة ديانا

قدم الأمير تشارلز للأميرة ديانا خاتم الياقوت الأزرق ا