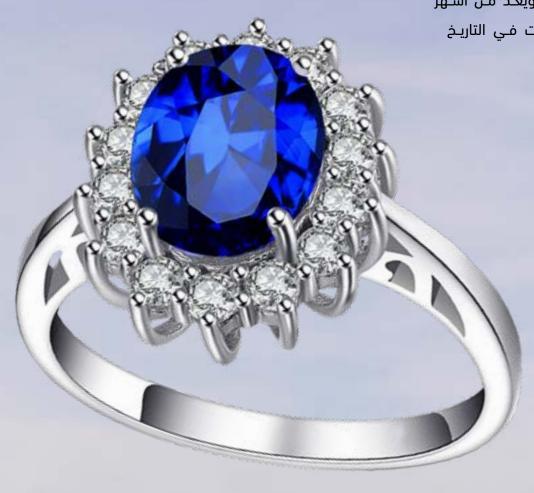

## Princess Diana's Blue Sapphire Ring

Prince Charles presented Princess Diana with a blue sapphire ring surrounded by diamonds as an engagement gift, which later became associated with Valentine's Day due to its emotional value. This ring now belongs to the Duchess of Cambridge, Kate Middleton, and is considered one of the most famous jewelry pieces in history.

# خاتم الياقوت الأزرق للأميرة ديانا

قدم الأمير تشارلز للأميرة ديانا خاتم الياقوت الأزرق المحاط بالألماس كهدية خطوبة، والذي أصبح لاحقاً مرتبطاً بعيد الحب بفضل قيمته العاطفية. هذا الخاتم الآن تملكه دوقة كامبريدج، كيت ميدلتون، ويعد من أشهر قطع المجوهرات في التاريخ