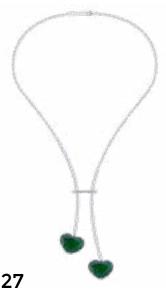

Featuring our signature carpet bracelet with intricately crafted bird with precious gemstones makes for a statement piece

Our Signature bubble gum heart pinky makes the perfect Valentine's day gift for her. Part of the Pret-A-Porter line, which is a more contemporary take on our High Jewellery, The piece embodies laid-back luxury that is sophisticated, effortless, and chic. Delicately made with a heart-shaped ruby bordered with hand-painted pink and white enamel this pinky ring is stackable and made to mix and match.