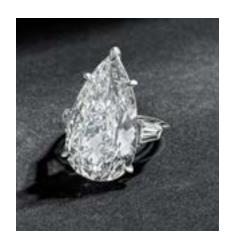

# LEVUMA ANVERS

This stunning -20carat diamond ring is a masterpiece of elegance and romance. Featuring a flawless D color grade and exceptional clarity, the diamond is set in a meticulously crafted platinum band, creating a dazzling interplay of light. Its timeless design blends sophistication with romantic allure, making it a perfect Valentine's Day gift or a token of eternal love and commitment. More than just jewelry, this ring is a symbol of devotion, destined to be cherished for generations. Celebrate a love as brilliant as this diamond with a gift that transcends ordinary elegance.