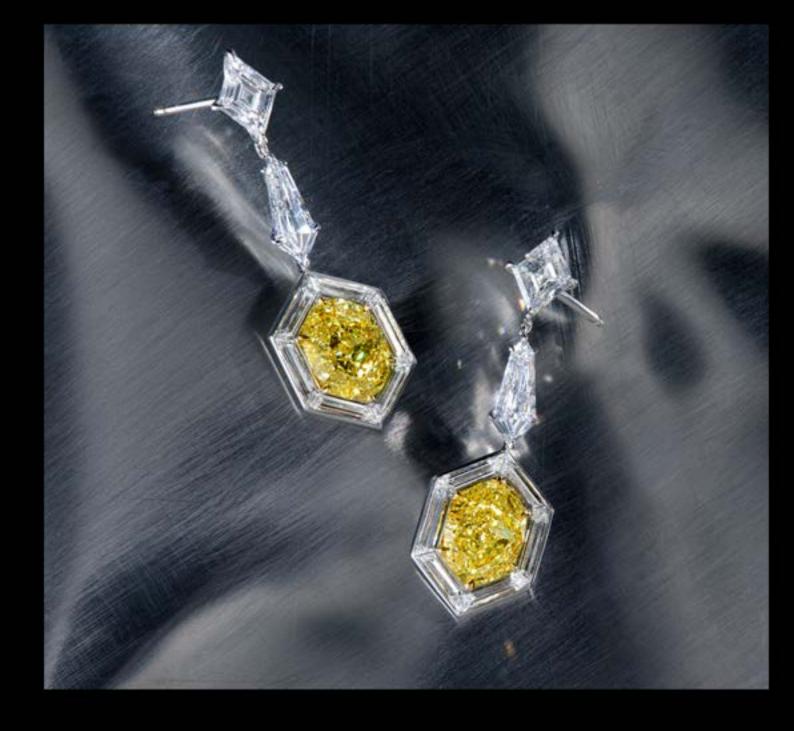

Introducing our exquisite «Eternal Radiance» Necklace - a true masterpiece that seamlessly marries the timeless beauty of diamonds and sapphires with the opulence of 18K gold. This extraordinary piece boasts a magnificent -22.92carat diamond and a breathtaking -58.09carat sapphire, both expertly cut and set to perfection.

Crafted with utmost precision and attention to detail, the «Eternal Radiance» Necklace is a celebration of elegance and luxury. The 18K gold chain, weighing an impressive 102.90 grams, serves as the perfect canvas to showcase the brilliant diamond and regal sapphire. The necklace is designed to enhance any attire, whether its a formal evening gown or a chic cocktail dress.