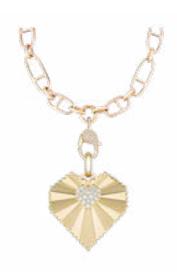

# **MARCELINE**

What is better than gifting a heart-shape necklace to your loved one for Valentine's Day? The Heart of the World necklace is made of gold guilloché arranged in a sun-shape, where the striations spark the light, illuminating the symbol of love with intense reflection.

It makes the wearer glow from the inside out. It's about remembering that we all carry the heart of the world.

The Amour Pastel collection, featuring aquamarine and morganite gemstones, is a tribute to enduring love, symbolizing the harmonious union of masculine and feminine energies.