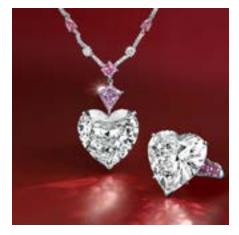

Lady Heart Necklace - A Symbol of Timeless Elegance

The Lady Heart Necklace is an embodiment of sophistication, meticulously crafted with over 11 carats of natural diamonds. Set in radiant 18K gold, this illusion-heart graduated necklace is a testament to exceptional craftsmanship, with months of careful sourcing to ensure that each stone harmoniously contributes to the flawless heart shape.

A timeless design that will be cherished for generations - making it a beautiful addition to your jewelry collection.

Celebrate the beauty of eternal love with our breathtaking Ruby Eternal Bloom Necklace.