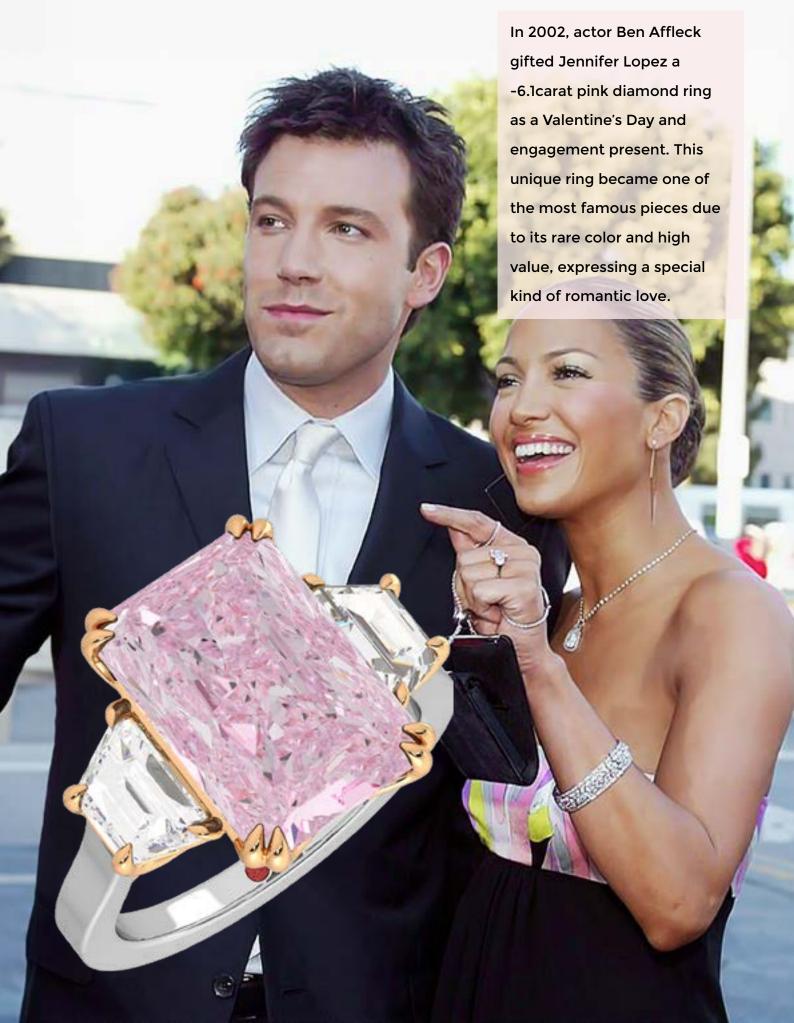

famous pieces of jewelry ever gifted on Valentine's Day.

## Heart of the Ocean



One of the most famous jewelry pieces in the world, the "Heart of the Ocean" gained its fame after appearing in the movie "Titanic." A real version of this necklace was gifted to singer Celine Dion by her husband as a Valentine's Day gift, becoming a classic symbol of romance.

## Princess Diana's Blue Sapphire Ring



Prince Charles presented Princess Diana with a blue sapphire ring surrounded by diamonds as an engagement gift, which later became associated with Valentine's Day due to its emotional value. This ring now belongs to the Duchess of Cambridge, Kate Middleton, and is considered one of the most famous jewelry pieces in history.



## "Alhambra" Bracelet



### Jennifer Lopez's Pink Diamond Ring



## "Love" Bracelet

The Cartier "Love" bracelet has become a symbol of eternal commitment.

This bracelet, which is secured with a small screwdriver, has been a popular Valentine's Day gift, representing deep



Luxury jewelry is not just a valuable gift; it is an expression of love and commitment.

The pieces mentioned above represent more than just jewelry; they carry timeless love stories that made them symbols of romance. If you're considering a Valentine's Day gift, a luxury jewelry piece might be the perfect way to express your love in the most exquisite manner

# How to Choose the Perfect Engagement Ring

An engagement ring is not just a piece of jewelry; it is a symbol of love, commitment, and the beginning of a new journey in life. With so many options available in the market, c