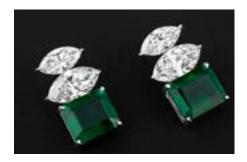

The Rose of Hope collection by HRH celebrates the timeless beauty of the rose, symbolizing love, hope, and grace. Sculptural jewelry pieces capture the rose's natural elegance, enhanced by radiant diamonds along its petals.

Available in white, rose, and smoky gold, each piece combines nature's form with masterful craftsmanship. The collection's designs, from statement rings to delicate bracelets, offer versatility and timeless appeal, reflecting HRH Joaillerie's commitment to innovation and excellence. With Rose of Hope, HRH Joaillerie reimagines the rose as wearable art, a lasting tribute to nature's beauty and the enduring power of hope.