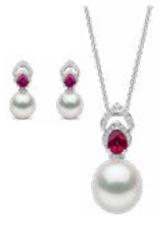

Part of the Yoko London Ophelia Collection this earrings and pendant set features a double layer of diamonds surrounding a 10-9mm Australian South Sea pearl, enhanced by a vivid ruby at the centre of the design. Elegant and sophisticated, this set is a perfect Valentine's Day gift, with the red ruby symbolizing passion and romance. Paired with the purity of pearls, it beautifully captures the essence of a timeless romance.