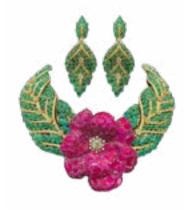

This exquisite necklace is a true masterpiece of craftsmanship, featuring an opulent combination of rare gemstones. It showcases vivid Burma rubies meticulously arranged in a stunning floral motif, radiating vibrant red hues. Surrounding the design are lush green Panjshir emeralds, symbolizing elegance and vitality. At the heart of this creation lies a dazzling Golconda diamond, renowned for its unmatched clarity and brilliance. Set in 18K gold, the necklace blends luxury and sophistication, making it a timeless piece of high jewelry. Each element reflects meticulous artistry and celebrates the beauty of nature-inspired design.