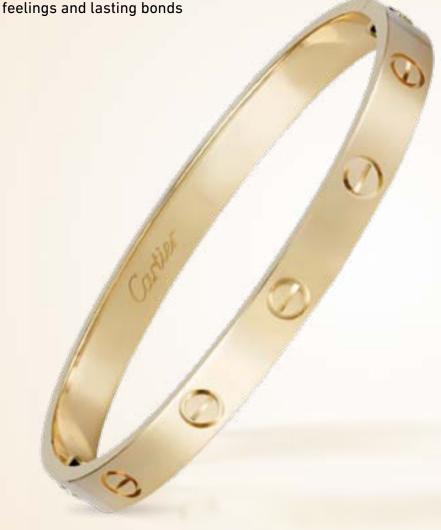

# سوار "الحـب"

سوار "الحب" من كارتبيه أصبح رمزاً للالتزام الأبدي. هذا السوار الذي يُغلق بمفك صغير، كان هدية شائعة في عيد الحب، حيث يُعتبر رمزاً للمشاعر العميقة والارتباط الدائم

<mark>الم</mark>جوهرات الفاخرة ليست مجرد هدايا ثمينة، بل هي تعبير عن مشاعر الحب <mark>والالتزام.</mark>

## "Love" Bracelet

The Cartier "Love" bracelet has become a symbol of eternal commitment.

This bracelet, which is secured with a small screwdriver, has been a popular Valentine's Day gift, representing deep