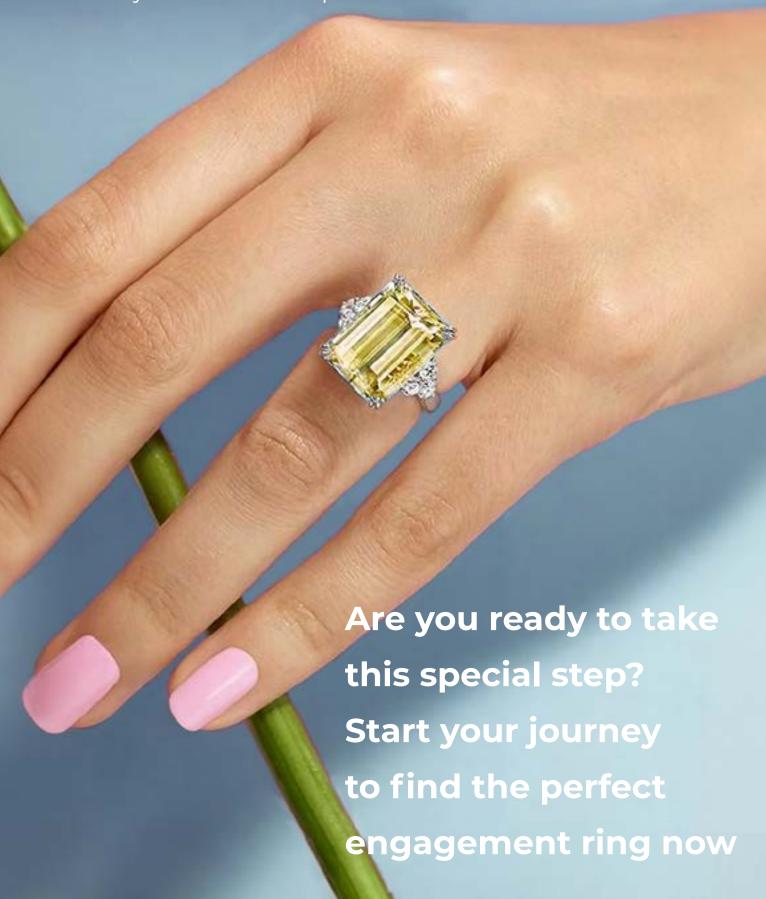

# How to Choose the Perfect Engagement Ring

An engagement ring is not just a piece of jewelry; it is a symbol of love, commitment, and the beginning of a new journey in life. With so many options available in the market, choosing the perfect ring might seem like a daunting task. But don't worry! In this article, we provide a comprehensive and simple guide to help you choose the engagement ring that best suits your partner.

#### 1. Set Your Budget

Before starting your search for the ring, it is essential to determine a budget that fits your financial situation. There is no fixed rule for how much you should spend on an engagement ring; the most important thing is to be comfortable with what you are spending. Beautiful rings can be found at every price point, so don't worry if you are working with a limited budget.

#### 2. Choose the Right Metal

The metal used for the ring can add a personal touch to the piece. Popular options include:

- · Yellow Gold: Classic and warm.
- · White Gold: Sleek and modern.
- Rose Gold: Romantic and distinctive.
- Platinum: Luxurious and durable, often more expensive.

#### 3. Select the Gemstone

The next step is choosing the gemstone, with diamonds being the most popular choice. If you opt for a diamond, be sure to consider the 4C's:

- Cut: Affects the stone's brilliance.
- Clarity: Indicates the presence of inclusions.
- Color: Ranges from colorless to light yellow.
- Carat Weight: Refers to the size of the stone.

If you're looking for something different, you can choose other gemstones like sapphire, ruby, or emerald, each adding a unique touch to the ring

#### 4. Determine the Stone Shape

The shape of the gemstone influences the overall look of the ring. Popular shapes include:

- · Round: Classic and timeless.
- Oval: Offers a sense of length and elegance.
- Princess (Square): Modern and chic.
- · Pear: Romantic and unconventional.

Choosing the right shape depends on your partner's personal taste

#### 5. Select a Style that Reflects Her Personality

The ring's design should reflect the wearer's taste. If your partner prefers classic styles, opt for simple designs. For those who love boldness, consider modern designs with intricate details.

#### 6. Ensure the Right Fit

#### 7. Consider Customization

To add a personal touch to the ring, think about customizing it with a special engraving, like a meaningful date or a phrase that represents your love.

#### 8. Check Certifications and Quality

When buying a ring with a gemstone, make sure to get a certificate that verifies the authenticity and quality of the stone. This ensures that you are getting value for what you are paying.

Choosing the perfect engagement ring is an expression of love and care for your partner. By following these simple tips, you can find a ring that expresses your feelings and remains a beautiful memory for a lifetime. Remember, the most important thing is that the ring represents your love and attention, not necessarily that it's the most expensive.