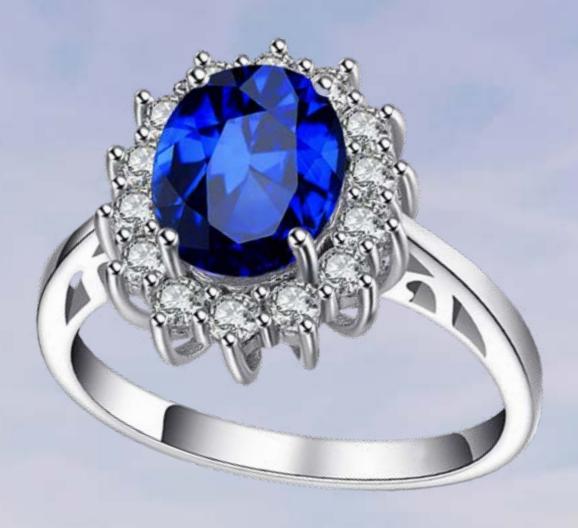

## Princess Diana's Blue Sapphire Ring

Prince Charles presented Princess Diana with a blue sapphire ring surrounded by diamonds as an engagement gift, which later became associated with Valentine's Day due to its emotional value. This ring now belongs to the Duchess of Cambridge, Kate Middleton, and is considered one of the most famous jewelry pieces in history.