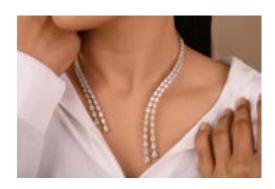

# $\Lambda R \Lambda Y \Lambda$

This year for Valentine's Day, we would like to highlight a special and unique ARAYA piece- The 2 Hearts Necklace. As the name explains, this unique piece has two hearts suspended across oval diamond lines. Both the hearts are adjustable and can be worn in different ways. As per the user's preference, the hearts can be worn short similar to a tie or they can be worn extended out. This type of design is called a Balero necklace. The flexibility and uniqueness of this piece makes it easy for a user to adapt it to any outfit they are wearing.