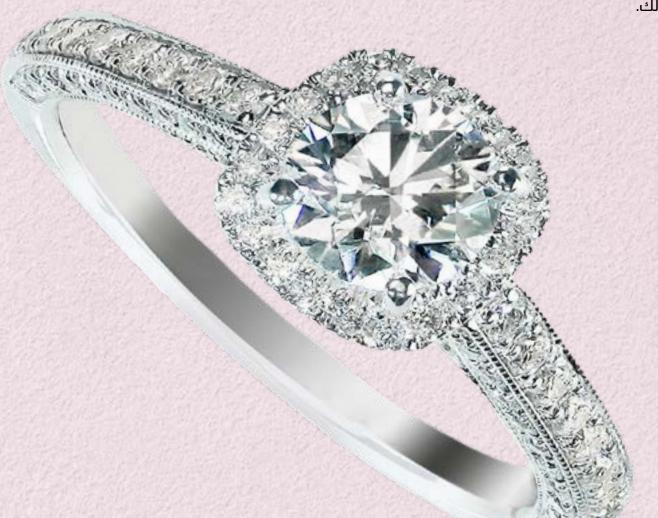

#### 3. Select the Gemstone

The next step is choosing the gemstone, with diamonds being the most popular choice. If you opt for a diamond, be sure to consider the 4C's:

- Cut: Affects the stone's brilliance.
- Clarity: Indicates the presence of inclusions.
- Color: Ranges from colorless to light yellow.
- Carat Weight: Refers to the size of the stone.

#### 4. Determine the Stone Shape

The shape of the gemstone influences the overall look of the ring. Popular shapes include:

- · Round: Classic and timeless.
- Oval: Offers a sense of length and elegance.
- Princess (Square): Modern and chic.
- · Pear: Romantic and unconventional.