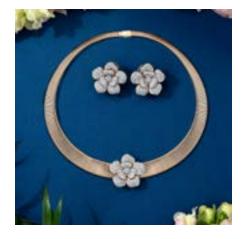

The Rose of Hope collection by HRH celebrates the timeless beauty of the rose, symbolizing love, hope, and grace. Sculptural jewelry pieces capture the rose's natural elegance, enhanced by radiant diamonds along its petals.

Available in white, rose, and smoky gold, each piece combines nature's form with masterful craftsmanship. The collection's designs, from statement rings to delicate bracelets, offer versatility and timeless appeal, reflecting HRH Joaillerie's commitment to innovation and excellence. With Rose of Hope, HRH Joaillerie reimagines the rose as wearable art, a lasting tribute to nature's beauty and the enduring power of hope.