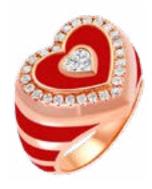

This stunning pinky ring by Azar is a celebration of love and elegance, crafted in radiant rose gold. Its heart-shaped design, filled with vibrant red enamel, symbolizes passion and devotion, while a delicate pave of diamonds adds brilliance. Perfect for Valentine's Day, this ring speaks the language of love, embodying warmth

Perfect for Valentine's Day, this ring speaks the language of love, embodying warmth and connection. Whether worn with casual or formal attire, it elevates her look with sentimental value. Crafted with care and fine artistry, it's a timeless treasure she'll cherish, making it a meaningful gift to celebrate your bond. A true statement of love, passion, and admiration.