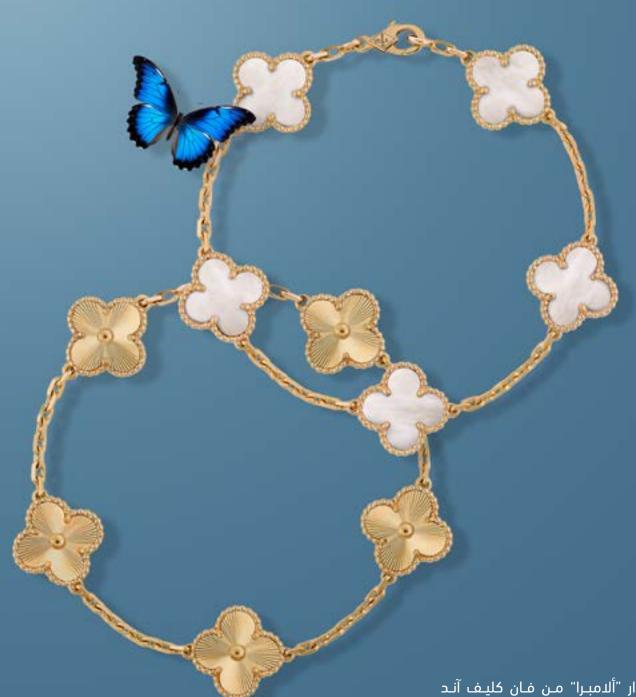

# ســوار "الدمبـرا"

سوار "ألامبرا" من فان كليف آند آربلز هي واحدة من أشهر قطع المجوهـرات التي قدمت كهديـة في عيـد الحـب. هـذه القطعـة تتميـز بتصميمهـا الأيقوني على شـكل البرسـيم ذو الأربـع أوراق، ممـا يرمـز إلـى الحـظ والحـب