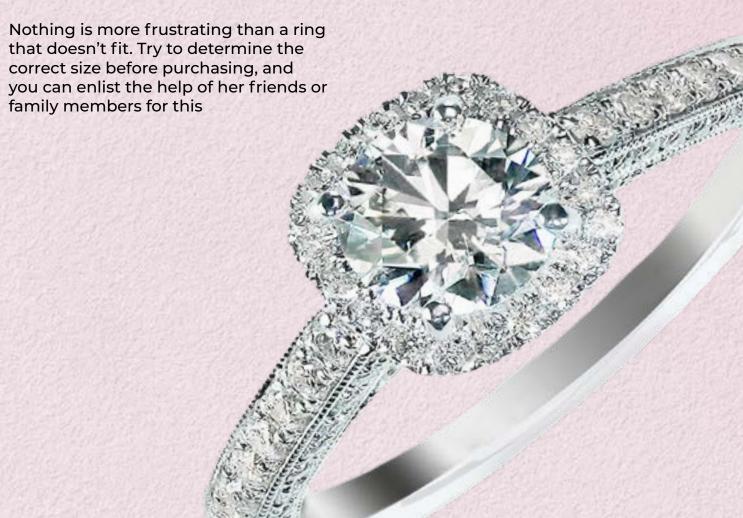

#### 6. Ensure the Right Fit

#### 7. Consider Customization

To add a personal touch to the ring, think about customizing it with a special engraving, like a meaningful date or a phrase that represents your love.