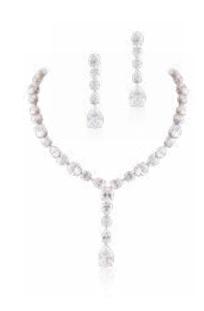

### KANTILAL CHHOTALAL

This solitaire diamond necklace is a masterpiece of elegance and artistry, meticulously crafted with an array of pear, heart, round, and oval-shaped diamonds. Each diamond has been individually selected to harmonize in color, and brilliance, creating a cascade of radiance that captures and reflects light with breathtaking beauty.

At its heart, the necklace features a stunning pear-shaped diamond that draws the eye with its graceful silhouette, acting as a mesmerizing focal point. The careful arrangement of diamonds creates a balanced flow that feels both timeless and contemporary.