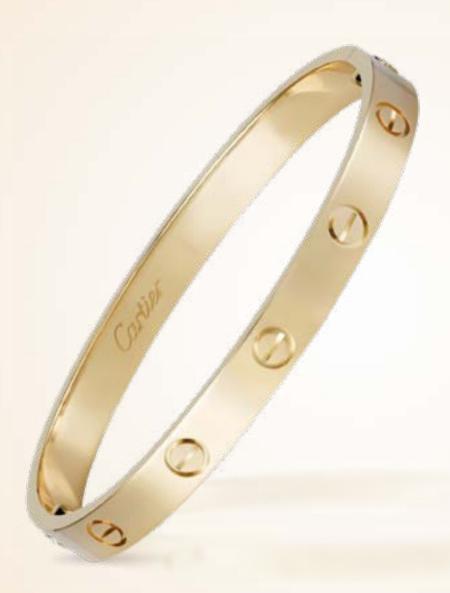

# سوار "الحـب"

سوار "الحب" من كارتبيه أصبح رمزاً للالتزام الأبدي. هذا السوار الذي يُغلق بمفك صغير، كان هدية شائعة في عيد الحب، حيث يُعتبر رمزاً للمشاعر العميقة والارتباط الدائم

<mark>الم</mark>جوهرات الفاخرة ليست مجرد هدايا ثمينة، بل هي تعبير عن مشاعر الحب <mark>والالتزام.</mark>

## "Love" Bracelet

The Cartier "Love" bracelet has become a symbol of eternal commitment.

This bracelet, which is secured with a small screwdriver, has been a popular Valentine's Day gift, representing deep