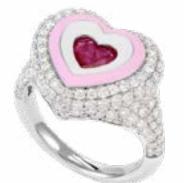

This stunning pinky ring by Azar is a celebration of love and elegance, crafted in radiant rose gold. Its heart-shaped design, filled with vibrant red enamel, symbolizes passion and devotion, while a delicate pave of diamonds adds brilliance. Perfect for Valentine's Day, this ring speaks the language of love, embodying warmth

Perfect for Valentine's Day, this ring speaks the language of love, embodying warmth and connection. Whether worn with casual or formal attire, it elevates her look with sentimental value. Crafted with care and fine artistry, it's a timeless treasure she'll cherish, making it a meaningful gift to celebrate your bond. A true statement of love, passion, and admiration.