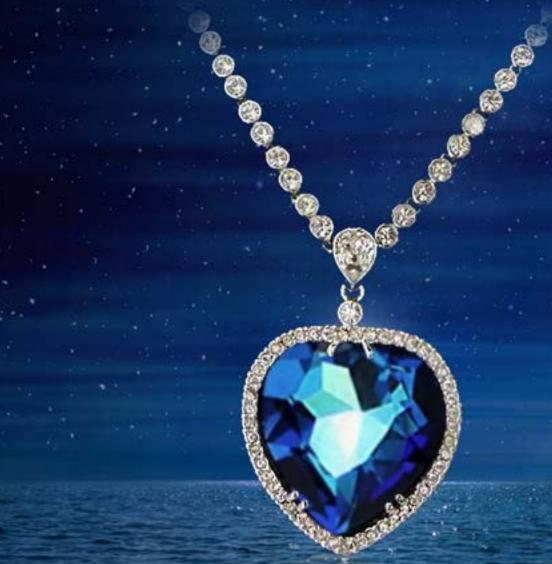

## Heart of the Ocean

One of the most famous jewelry pieces in the world, the "Heart of the Ocean" gained its fame after appearing in the movie "Titanic." A real version of this necklace was gifted to singer Celine Dion by her husband as a Valentine's Day gift, becoming a classic symbol of romance.